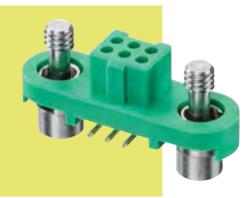

## **Female Surface Mount**

- 4-finger Beryllium Copper contact.
- Stainless steel screw fixing to mate with applicable male connector.
- Positive keyway polarisation features.
- 2A current capacity, resists high vibration and shock.
- ➡ Withstands extremes of temperature: -65°C to +150°C.
- Available in Tape and Reel Packaging, with Pick and Place cap.

## **CALCULATION SURFACE MOUNT** Α B + 12.7 В 0.625 x (Total No. of contacts - 2) C B + 7.8 D B + 1.8 4.90 000 000 - M2 No. 1 contact 3.90 - 5.25 0.15 max 2.00 υ Ø3.30 1.20 - 5.80 - Ø0.40 1.25 6.20 Ø3.00 - 1.5 A/F HEX ¥ **Recommended PC Board Pattern HOW TO ORDER** G125 - F S1 XX 05 F1 X PACKAGING Tape & Reeled R Loose Ρ **SERIES CODE FINISH** TYPE 05 Gold **S1** Surface Mount TOTAL NO. OF CONTACTS 06, 10, 12, 16