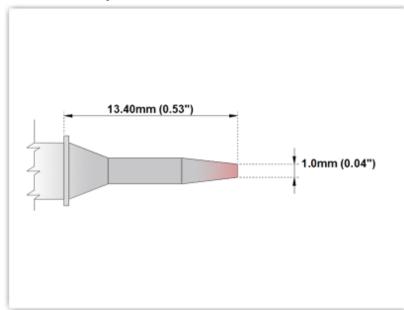

## EBM7CS151 Conical Sharp 1.0mm (0.04")

Tip Style: Conical Sharp
Tip Width: 1.00mm (0.04")
Tip Length: 13.40mm (0.53")

700 Type Cartridge<sup>1</sup>: 350°C - 398°C

RoHS Compliant<sup>2</sup> / Lead Free: YES