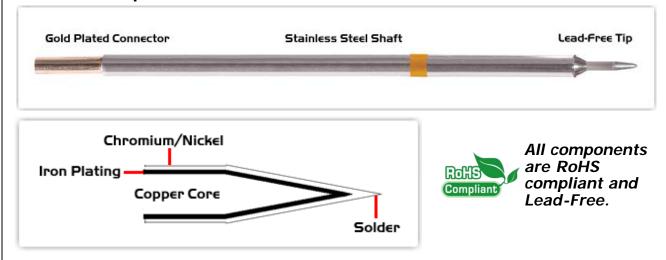

## **Material Composition**

Easy Braid Co. tip cartridges will typically idle within a temperature range of +/-1.1°C. However, there is variation in idle temperature across tip geometries within an individual temperature series. Easy Braid Co. offers a wide variety of tip geometries from 0.25mm fine point tip to 5mm chisel. The length and geometry of a tip will have an influence on the tip idle temperature. To accurately measure idle temperature it will depend greatly on the measurement method, technique and equipment used. Two different methods or the use of alternative equipment will produce different test results.