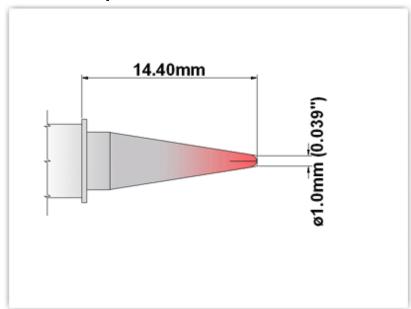

### Conical Sharp 1.0mm (0.04")

Tip Style: Conical Sharp
Tip Width: 1.00mm (0.04")
Tip Length: 14.40mm (0.57")

60 Type Cartridge<sup>1</sup>: 325°C - 358°C

RoHS Compliant<sup>2</sup> / Lead Free: YES

Equivalent to: SSC-606P