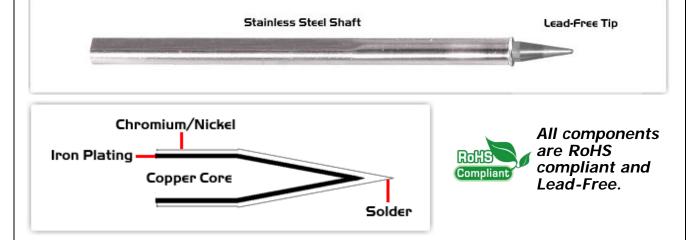

## **Material Composition**

Easy Braid Co. tip cartridges will typically idle within a temperature range of +/-1.1°C. However, there is variation in idle temperature across tip geometries within an individual temperature series. Easy Braid Co. offers a wide variety of tip geometries from 0.25mm fine point tip to 5mm chisel. The length and geometry of a tip will have an influence on the tip idle temperature. To accurately measure idle temperature it will depend greatly on the measurement method,

technique and equipment used. Two different methods or the use of alternative equipment will produce different test results.

<sup>2</sup>  $_{\mbox{\scriptsize Please refer to}}$  http://www.rohs.gov.uk} for details on RoHS Compliance.