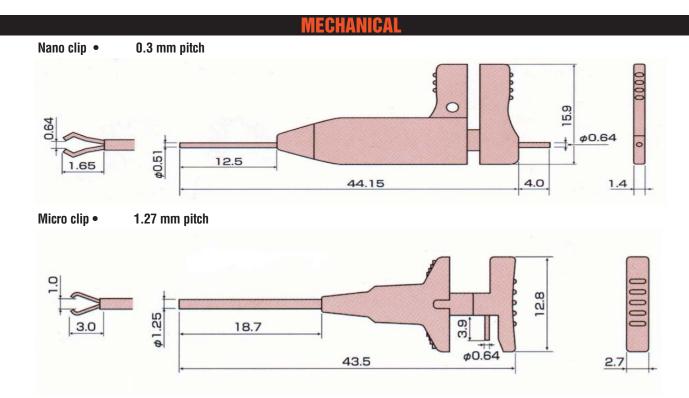

### Access 0.3mm or 1.27mm Pitch Leads

Allows you to attached the clip to a lead on the smallest of surface mount IC's. Normal oscilloscope lead tips are too large and the probe handle is too heavy to access these leads.