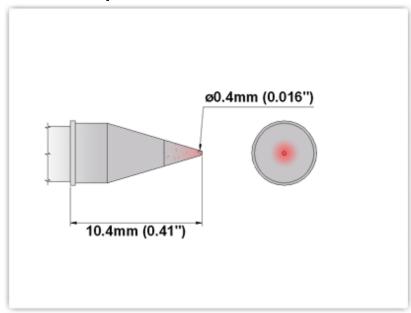

## ET70C004 Conical 0.40mm (0.016")

Tip Style: Conical

Tip Width: 0.40mm (0.016")
Tip Length: 10.40mm (0.41")

70 Type Cartridge<sup>1</sup>: 350°C - 398°C

RoHS Compliant<sup>2</sup> / Lead Free: YES

For Use With: EB-5000S-1, EB-5000S-2