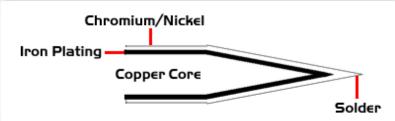

## **Material Composition**

<sup>1</sup> Easy Braid Co. tip cartridges will typically idle within a temperature range of +/-1.1°C. However, there is variation in idle temperature across tip geometries within an individual temperature series. Easy Braid Co. offers a wide variety of tip geometries from 0.25mm fine point tip to 5mm chisel. The length and geometry of a tip will have an influence on the tip idle temperature. To accurately measure idle temperature it will depend greatly on the measurement method, technique and equipment used. Two different methods or the use of alternative equipment will produce different test results.