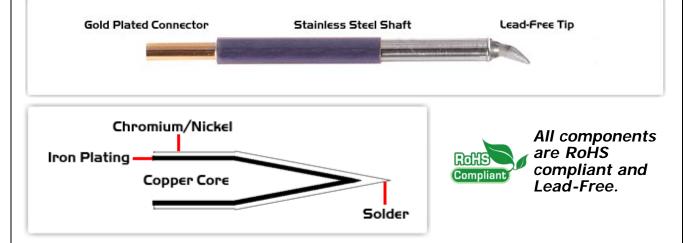

## **Material Composition**

<sup>1</sup> Easy Braid Co. tip cartridges will typically idle within a temperature range of +/-1.1°C. However, there is variation in idle temperature across tip geometries within an individual temperature series. Easy Braid Co. offers a wide variety of tip geometries from 0.25mm fine point tip to 5mm chisel. The length and geometry of a tip will have an influence on the tip idle temperature. To accurately measure idle temperature it will depend greatly on the measurement method, technique and equipment used. Two different methods or the use of alternative equipment will produce different test results.