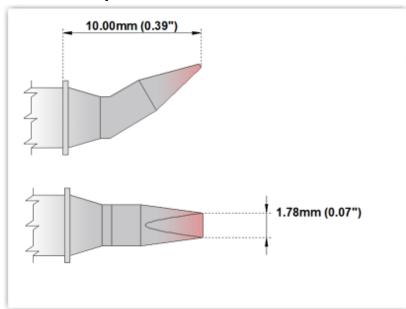

## ETM60CB225

Chisel Bent 30° 1.78mm (0.07")

Tip Style: Chisel Bent 30°
Tip Width: 1.78mm (0.07")
Tip Length: 10.00mm (0.39")

60 Type Cartridge<sup>1</sup>: 325°C - 358°C

RoHS Compliant<sup>2</sup> / Lead Free: YES