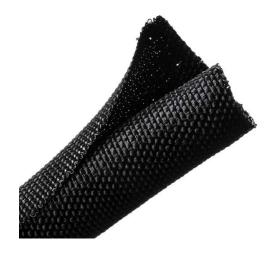

## **Specification Sheet**

Part Number: 170-03183

Braided Sleeving, Split Wrap, 5/8" Dia, PET, Black, 250 ft/bulk reel

| Article Number      | 170-03183                                                                                                                                                                                                                                                                                                                                                                                                                                                                                                                                 |
|---------------------|-------------------------------------------------------------------------------------------------------------------------------------------------------------------------------------------------------------------------------------------------------------------------------------------------------------------------------------------------------------------------------------------------------------------------------------------------------------------------------------------------------------------------------------------|
| Туре                | BSSWV580B                                                                                                                                                                                                                                                                                                                                                                                                                                                                                                                                 |
| Color               | Black (BK)                                                                                                                                                                                                                                                                                                                                                                                                                                                                                                                                |
| Features & Benefits | • Center-slit overlapping design allows quick and easy access to the wires and cables for future maintenance or inspection without disassembly. • Flexible material allows it to easily wrap around a variety of component shapes and sizes, making it easier to use than slit-loom tubing or spiral-wrap materials. • A unique weave pattern provides increased coverage and greater resistance to abrasion, dust and debris. • Overlapping design enhances flexibility, allowing it to shift and bend without exposing wire and cables. |
| Quantity Per        | reel                                                                                                                                                                                                                                                                                                                                                                                                                                                                                                                                      |

| Product Description            | Split Wrap Woven Sleeving is a self-closing sleeving manufactured from a unique blend of monofilament and multifilament polyester fibers that resemble a tightly woven material. The wrap around design provides increased flexibility, better coverage and greater resistance from abrasion for wires, cables and assemblies. Can also be used to reduce noise in applications that involve movement, while protecting sensitive electronics and communication systems from dust and debris. |
|--------------------------------|-----------------------------------------------------------------------------------------------------------------------------------------------------------------------------------------------------------------------------------------------------------------------------------------------------------------------------------------------------------------------------------------------------------------------------------------------------------------------------------------------|
| Short Description              | Braided Sleeving, Split Wrap, 5/8" Dia, PET, Black, 250 ft/bulk reel                                                                                                                                                                                                                                                                                                                                                                                                                          |
| Global Part Name               | BSSWV580B-PET-BK                                                                                                                                                                                                                                                                                                                                                                                                                                                                              |
| Length L (Imperial)            | 250.0                                                                                                                                                                                                                                                                                                                                                                                                                                                                                         |
| Length L (Metric)              | 76.2                                                                                                                                                                                                                                                                                                                                                                                                                                                                                          |
| Bundle Diameter Min (Imperial) | 0.1                                                                                                                                                                                                                                                                                                                                                                                                                                                                                           |
| Bundle Diameter Min (Metric)   | 2.54                                                                                                                                                                                                                                                                                                                                                                                                                                                                                          |
| Bundle Diameter Max (Imperial) | 0.63                                                                                                                                                                                                                                                                                                                                                                                                                                                                                          |
| Bundle Diameter Max (Metric)   | 15.8                                                                                                                                                                                                                                                                                                                                                                                                                                                                                          |
| Diameter D (imperial)          | 0.63                                                                                                                                                                                                                                                                                                                                                                                                                                                                                          |
| Diameter D (metric)            | 16.0                                                                                                                                                                                                                                                                                                                                                                                                                                                                                          |
| Nominal Diameter (Imperial)    | 5/8                                                                                                                                                                                                                                                                                                                                                                                                                                                                                           |
| Nominal Diameter (Metric)      | 15.8                                                                                                                                                                                                                                                                                                                                                                                                                                                                                          |
|                                |                                                                                                                                                                                                                                                                                                                                                                                                                                                                                               |